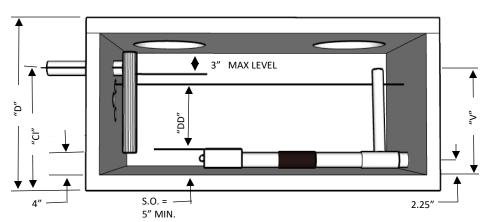

| TYPE | "w" | "L"  | "D" |
|------|-----|------|-----|
| "A"  | 44" | 86"  | 36" |
| "B"  | 56" | 104" | 36" |
| "C"  | 62" | 104" | 44" |

| "A" FLOUT TANK |           |              |             |      |
|----------------|-----------|--------------|-------------|------|
| CI             | Use Inlet | DD           | DOSE        | V    |
|                | Number    |              |             |      |
| 27"            | 3         | 15"          | 182         | 23"  |
| 27"            | 3         | 12"          | 145         | 20"  |
| 22"            | 2         | 10"          | 121         | 18"  |
| 22"            | 2         | 8"           | 98          | 16"  |
| 18"            | 1         | 6"           | 73          | 14"  |
| WEIGHT:        |           | Tank Volume: |             |      |
| TOP:           | 1,206     | LBS.         | 145 GAL./LF |      |
| воттом:        | 3,606     | LBS.         | 12.2 GAL/   | /In. |
| TOTAL:         | 4,812     | LBS.         |             |      |

| "B" FLOUT TANK |           |              |          |     |  |
|----------------|-----------|--------------|----------|-----|--|
| CI             | Use Inlet | DD           | DOSE     | V   |  |
|                | Number    |              | 2002     |     |  |
| 27"            | 3         | 15"          | 299      | 23" |  |
| 27"            | 3         | 12"          | 239      | 20" |  |
| 22"            | 2         | 10"          | 199      | 18" |  |
| 22"            | 2         | 8"           | 160      | 16" |  |
| 18"            | 1         | 6"           | 120      | 14" |  |
| WEIGHT:        |           | Tank Volume: |          |     |  |
| TOP:           | 1,875     | LBS.         | 239 GAL. | /LF |  |
| воттом:        | 4,950     | LBS.         | 20 GAL/  | ln. |  |
| TOTAL:         | 6,825     | LBS.         |          |     |  |

| "C" FLOUT TANK |           |              |           |      |  |
|----------------|-----------|--------------|-----------|------|--|
| CI             | Use Inlet | DD           | DOSE      | V    |  |
|                | Number    |              |           |      |  |
| 33"            | 4         | 21"          | 471       | 29"  |  |
| 30"            | 4         | 18"          | 404       | 26"  |  |
| 28"            | 3         | 16"          | 358       | 24"  |  |
| 26"            | 3         | 14"          | 315       | 22"  |  |
| 24"            | 2         | 12"          | 269       | 20"  |  |
| 22"            | 2         | 10"          | 223       | 18"  |  |
| 20"            | 1         | 8"           | 180       | 16"  |  |
| 18"            | 1         | 6"           | 135       | 14"  |  |
| WEIGHT:        |           | Tank Volume: |           |      |  |
| TOP:           | 2,062     | LBS.         | 269 GAL.  | /LF  |  |
| воттом:        | 5,678     | LBS.         | 22.4 GAL/ | /In. |  |
| TOTAL:         | 7.740     | LBS.         |           |      |  |

15" DD MIN. REQUIRED

D.D. = DRAWDOWN

S.O. = SHUTOFF

\*\* CAN BE USED FOR AN ALTERNATING FLOUT SYSTEM