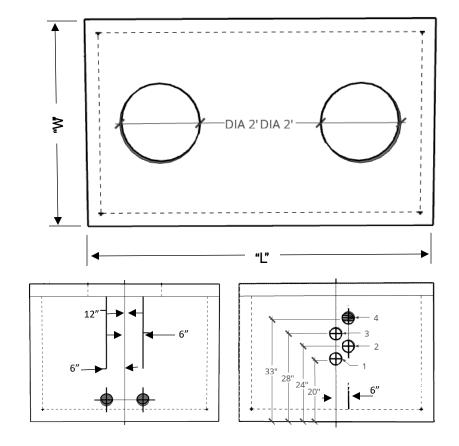

| TYPE | "w" | "L"  | "D" |
|------|-----|------|-----|
| "A"  | 44" | 86"  | 36" |
| "B"  | 56" | 104" | 36" |
| "C"  | 62" | 104" | 44" |

| "A" FLOUT TANK |           |              |             |      |
|----------------|-----------|--------------|-------------|------|
| CI             | Use Inlet | DD           | DOSE        | V    |
|                | Number    |              |             |      |
| 27"            | 3         | 15"          | 182         | 23"  |
| 27"            | 3         | 12"          | 145         | 20"  |
| 22"            | 2         | 10"          | 121         | 18"  |
| 22"            | 2         | 8"           | 98          | 16"  |
| 18"            | 1         | 6"           | 73          | 14"  |
| WEIGHT:        |           | Tank Volume: |             |      |
| TOP:           | 1,206     | LBS.         | 145 GAL./LF |      |
| воттом:        | 3,606     | LBS.         | 12.2 GAL/   | /In. |
| TOTAL:         | 4,812     | LBS.         |             |      |

| "B" FLOUT TANK |           |              |          |     |  |
|----------------|-----------|--------------|----------|-----|--|
| CI             | Use Inlet | DD           | DOSE     | V   |  |
|                | Number    |              | 2002     |     |  |
| 27"            | 3         | 15"          | 299      | 23" |  |
| 27"            | 3         | 12"          | 239      | 20" |  |
| 22"            | 2         | 10"          | 199      | 18" |  |
| 22"            | 2         | 8"           | 160      | 16" |  |
| 18"            | 1         | 6"           | 120      | 14" |  |
| WEIGHT:        |           | Tank Volume: |          |     |  |
| TOP:           | 1,875     | LBS.         | 239 GAL. | /LF |  |
| воттом:        | 4,950     | LBS.         | 20 GAL/  | ln. |  |
| TOTAL:         | 6,825     | LBS.         |          |     |  |

| "C" FLOUT TANK |           |              |           |      |  |
|----------------|-----------|--------------|-----------|------|--|
| CI             | Use Inlet | DD           | DOSE      | V    |  |
|                | Number    |              |           |      |  |
| 33"            | 4         | 21"          | 471       | 29"  |  |
| 30"            | 4         | 18"          | 404       | 26"  |  |
| 28"            | 3         | 16"          | 358       | 24"  |  |
| 26"            | 3         | 14"          | 315       | 22"  |  |
| 24"            | 2         | 12"          | 269       | 20"  |  |
| 22"            | 2         | 10"          | 223       | 18"  |  |
| 20"            | 1         | 8"           | 180       | 16"  |  |
| 18"            | 1         | 6"           | 135       | 14"  |  |
| WEIGHT:        |           | Tank Volume: |           |      |  |
| TOP:           | 2,062     | LBS.         | 269 GAL.  | /LF  |  |
| воттом:        | 5,678     | LBS.         | 22.4 GAL/ | /In. |  |
| TOTAL:         | 7.740     | LBS.         |           |      |  |