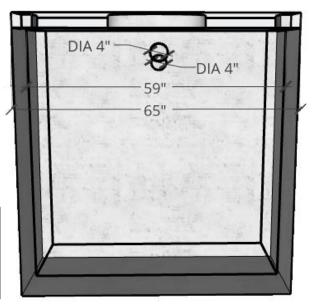

## 500 Gallon Septic Tank

## **SPECIFICATIONS:**

| CONCRETE:<br>Air Entrainment: | 5,000 Psi @ 28 Days<br>5% - 9% Target 7% |
|-------------------------------|------------------------------------------|
| Steel Reinforcement:          | Grade 60 ksi                             |
|                               | ASTM A615/A615M                          |
|                               | ASTM A1064/A1064M – 16B                  |
| Design Load:                  | 300 psf                                  |
|                               | AASHTO Method of Design                  |
|                               | Soil Pressure of 40 pcf                  |
| Water Table:                  | TYP. 3' Below Finished Grade             |
| Earthen Fill:                 | up to 12"                                |
|                               |                                          |

| Weight:          |          |
|------------------|----------|
| Monolithic Tank: | 4,9881bs |
| Top Slab:        | 8251bs   |
| Total:           | 5,813lbs |

- Top Slab is sealed with 1" Concrete Sealant Mastic
- 6" & 12" Reinforced riser tubes are available
- Additional Inlets and Outlets can be placed upon request