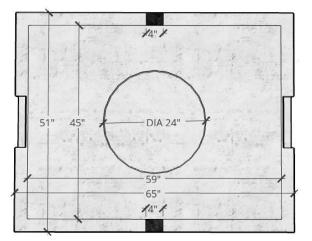

## 500 Gallon Septic Tank

## **SPECIFICATIONS:**

| CONCRETE:<br>Air Entrainment: | 5,000 Psi @ 28 Days<br>5% - 9% Target 7% |
|-------------------------------|------------------------------------------|
| Steel Reinforcement:          | Grade 60 ksi                             |
|                               | ASTM A615/A615M                          |
|                               | ASTM A1064/A1064M – 16B                  |
| Design Load:                  | 300 psf                                  |
|                               | AASHTO Method of Design                  |
|                               | Soil Pressure of 40 pcf                  |
| Water Table:                  | TYP. 3' Below Finished Grade             |
| Earthen Fill:                 | up to 12"                                |
|                               |                                          |

| Weight:          |          |
|------------------|----------|
| Monolithic Tank: | 4,9881bs |
| Top Slab:        | 8251bs   |
| Total:           | 5,813lbs |

- Top Slab is sealed with 1" Concrete Sealant Mastic
- 6" & 12" Reinforced riser tubes are available
- Additional Inlets and Outlets can be placed upon request