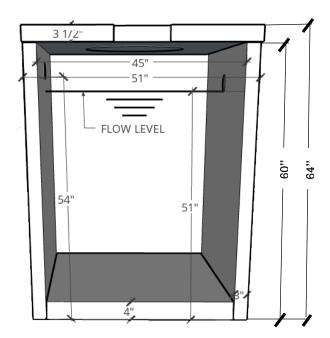

## 500 Gallon Septic Tank

## **SPECIFICATIONS:**

| CONCRETE:<br>Air Entrainment: | 5,000 Psi @ 28 Days<br>5% - 9% Target 7% |
|-------------------------------|------------------------------------------|
| Steel Reinforcement:          | Grade 60 ksi                             |
|                               | ASTM A615/A615M                          |
|                               | ASTM A1064/A1064M – 16B                  |
| Design Load:                  | 300 psf                                  |
|                               | AASHTO Method of Design                  |
|                               | Soil Pressure of 40 pcf                  |
| Water Table:                  | TYP. 3' Below Finished Grade             |
| Earthen Fill:                 | up to 12"                                |
|                               |                                          |

| Weight:          |          |
|------------------|----------|
| Monolithic Tank: | 4,9881bs |
| Top Slab:        | 8251bs   |
| Total:           | 5,813lbs |

- Top Slab is sealed with 1" Concrete Sealant Mastic
- 6" & 12" Reinforced riser tubes are available
- Additional Inlets and Outlets can be placed upon request